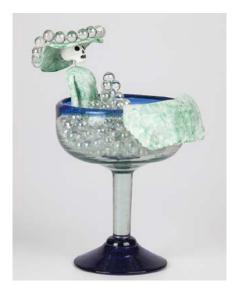

Queen of the Shade (Back View)

by Phyllis deQuevedo 24" x 13" Bronze \$4,995 Catalogue #1149801

Queen of the Shade by Phyllis deQuevedo 24" x 13" Bronze \$4,995 Catalogue #1149275

The Party Girls: Bubbles by Catrina Briscoe 10" x 6" Ceramic/Glass \$600 Catalogue #1145257

The Party Girls: Confetti

by Catrina Briscoe 10" x 6" Ceramic/Glass \$600 Catalogue #1145256

The Party Girls: Flor by Catrina Briscoe 10" x 6" Ceramic/Glass \$600 Catalogue #1145254

Votive II

by Gregory Johnson 21" x 20" Stainless Steel w/ Powder Coat \$4,650 Catalogue #1149925