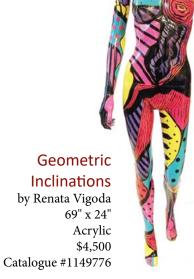

\$850 Catalogue #1149178

Morning Doves in the Lingering Shadows

by Mary Helsaple 20" x 30" Watercolor \$1,950 Catalogue #1149177

by Mary Helsaple
23" x 33"
Watercolor
\$2,000
Catalogue #1149176

Dancing Chollas by Susan Owens | 12" x 24" Acrylic on Canvas | \$430 | Catalogue #1149758