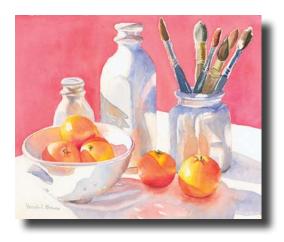

#### White Bottles, Paintbrushes, Oranges by Winifred Breines

11.5" x 14"
Watercolor
\$850
Catalogue #1148960

Tangerines in White Carton and Hand Towels by Winifred Breines 10" x 18" | Watercolor | \$850 | Catalogue #1149142