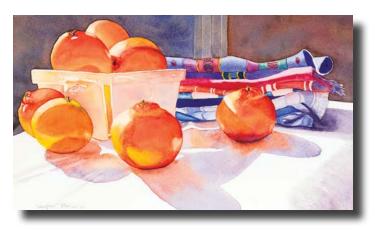

#### White Bottles, Paintbrushes, Oranges by Winifred Breines

11.5" x 14"
Watercolor
\$850
Catalogue #1148960

Tangerines in White Carton and Hand Towels by Winifred Breines 10" x 18" | Watercolor | \$850 | Catalogue #1149142