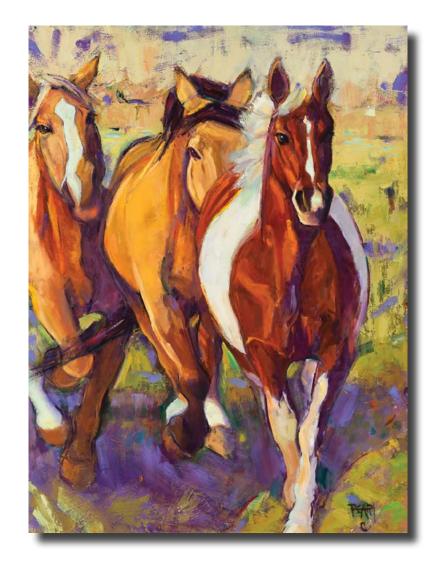

Gorgeous
Dapple Horse
by Irena Orlov
40" x 60"
Mixed Media on Canvas
\$5,500
Catalogue #1149779

Gorgeous Horse
by Irena Orlov
45" x 60"
Mixed Media
\$5,500
Catalogue #1149813

Majestic Dancer by Janet Ferraro | 36" x 24" Oil | \$1,800 | Catalogue #1148620