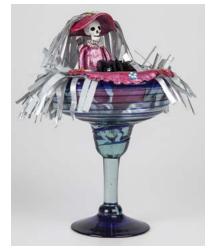

Queen of the Shade (Back View)

by Phyllis deQuevedo 24" x 13" Bronze \$4,995 Catalogue #1149801

Queen of the Shade by Phyllis deQuevedo 24" x 13" Bronze \$4,995 Catalogue #1149275

The Party Girls: Bubbles by Catrina Briscoe 10" x 6" Ceramic/Glass \$600 Catalogue #1145257

The Party Girls: Confetti

by Catrina Briscoe 10" x 6" Ceramic/Glass \$600 Catalogue #1145256

The Party Girls: Flor by Catrina Briscoe 10" x 6" Ceramic/Glass \$600 Catalogue #1145254

Votive II

by Gregory Johnson 21" x 20" Stainless Steel w/ Powder Coat \$4,650 Catalogue #1149925