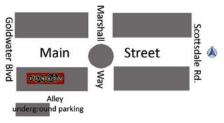

#### www.xanadugallery.com

catalog \$5.00 | 20160976

Xanadu Gallery is located on the south side of Main Street in Old Town Scottsdale between Marshall Way and Goldwater. Parking is available on Main Street or in our underground parking garage behind the gallery.