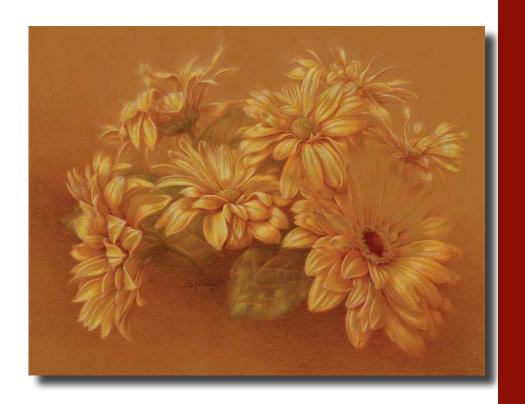

With A Few Others (Triptych)

by Terri Albanese 20" x 37" Glass \$3,300 Catalogue #1150029

**Daisies** 

by Sherrie Nielsen 18.5" x 24.5" Artist Grade Colored Pencil \$1,325 Catalogue #1148663

Spanish (Mayan) Gold by Mary Helsaple 24" x 20" Watercolor